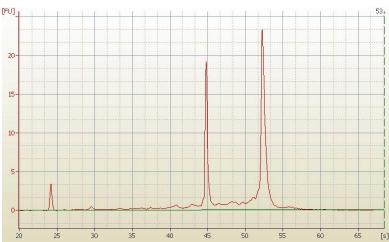

20x Image

RNA Electropherogram Image

RNA RT-PCR Image

This product is to be used for laboratory only. Not for diagnostic or therapeutic use. ©2023 OriGene Technologies, Inc., 9620 Medical Center Drive, Ste 200, Rockville, MD 20850, US

#### **Product data:**

| Product Type:                                      | Total RNA               |
|----------------------------------------------------|-------------------------|
| Disease State:                                     | Cancer                  |
| Diagnosis Category:                                | Colorectal Cancer       |
| Tissue:                                            | Colon                   |
| Frozen Sample ID:                                  | FR00041686              |
| Case ID:                                           | CU0000016192            |
| Prep:                                              | 1                       |
| Vial ID:                                           | RN0000394C              |
| Tissue of Origin:                                  | Colon                   |
| Site of Finding:                                   | Small intestine         |
| Appearance:                                        | Tumor                   |
| Sample Diagnosis (from<br>Pathology Verification): | Adenocarcinoma of colon |
| Normal:                                            | 10%                     |
| Lesional:                                          | 0%                      |
| Tumor:                                             | 50%                     |
| Tumor Hypo/Acellular<br>Stroma:                    | 40%                     |
| Tumor Hypercellular<br>Stroma:                     | 0%                      |
| Necrosis:                                          | 0%                      |
| Pathology Verification<br>notes from H&E review:   | Tumor: direct extension |
| Bioanalyzer Ratio<br>(28S/18S):                    | 1.61                    |