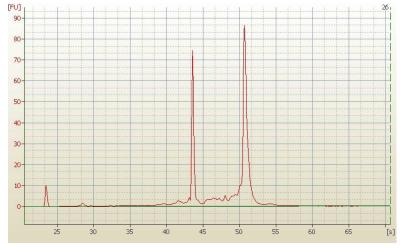

(28S/18S):

Lymphoma, follicular

0%

1.5

**CASE Diagnosis (from** 

medical center path

report):

58 Age:

## **Product images:**

4x Image

20x Image

RNA Electropherogram Image

RNA RT-PCR Image