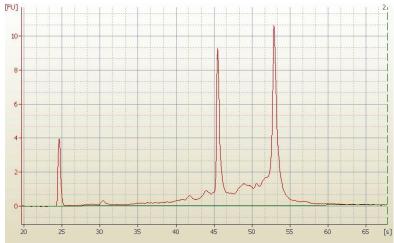

98% Tumor:

Tumor Hypo/Acellular 2%

Stroma:

Tumor Hypercellular 0%

Stroma:

0% **Necrosis:** 

**Bioanalyzer Ratio** 1.72

(28S/18S):

## **Product images:**

4x Image

20x Image

RNA Electropherogram Image

RNA RT-PCR Image