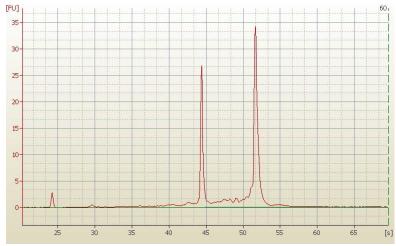

60% Tumor:

Tumor Hypo/Acellular 15%

Stroma:

Tumor Hypercellular 20%

Stroma:

**Necrosis:** 5%

**Bioanalyzer Ratio** 1.71

(28S/18S):

# **Product images:**

4x Image

20x Image

RNA Electropherogram Image

RNA RT-PCR Image