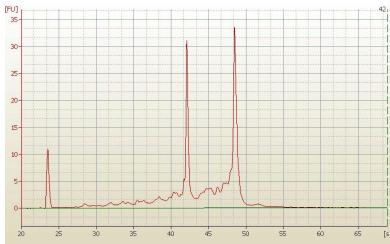

95% Tumor:

Tumor Hypo/Acellular 5%

Stroma:

Tumor Hypercellular 0%

Stroma:

0% **Necrosis:** 

**Bioanalyzer Ratio** 1.24

(28S/18S):

## **Product images:**

4x Image

20x Image

RNA Electropherogram Image

RNA RT-PCR Image