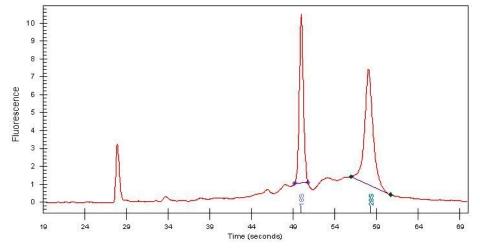

Tumor: 60%

Tumor Hypo/Acellular 10%

Stroma:

Tumor Hypercellular 0%

Stroma:

Necrosis: 0%

Bioanalyzer Ratio 1.23

(28S/18S):

# **Product images:**

4x Image

20x Image

RNA Electropherogram Image

RNA RT-PCR Image