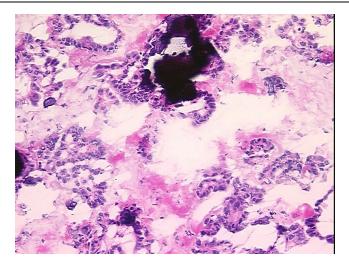

## **Product images:**

4x Image

20x Image

RNA Gel Image

RNA Electropherogram Image

RNA RT-PCR Image

Tumor Hypo/Acellular 70%

Stroma:

5% Tumor Hypercellular

Stroma:

**Necrosis:** 5%

**Pathology Verification** 

notes from H&E review:

**Bioanalyzer Ratio** 

(28S/18S):

Prominent calcifications (psammoma bodies) present

1.36

OriGene Technologies, Inc. 9620 Medical Center Drive, Ste 200

CN: techsupport@origene.cn

Rockville, MD 20850, US Phone: +1-888-267-4436 https://www.origene.com techsupport@origene.com EU: info-de@origene.com