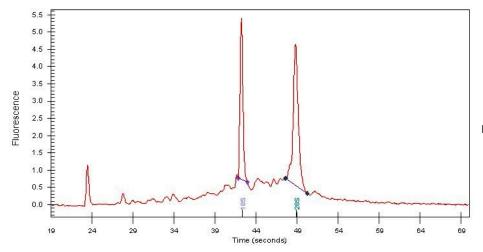

## **Product images:**

4x Image

20x Image

RNA Gel Image

RNA Electropherogram Image

RNA RT-PCR Image

(28S/18S):

Prominent calcifications (psammoma bodies) present

1.36

OriGene Technologies, Inc. 9620 Medical Center Drive, Ste 200

CN: techsupport@origene.cn

Rockville, MD 20850, US Phone: +1-888-267-4436 https://www.origene.com techsupport@origene.com EU: info-de@origene.com