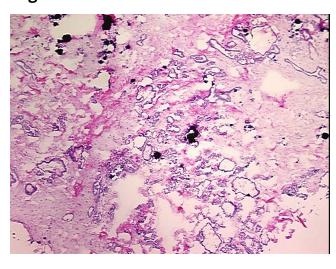

## **Product images:**

4x Image

20x Image

RNA Gel Image

RNA Electropherogram Image

RNA RT-PCR Image

Tumor Hypo/Acellular 70%

Stroma:

5% Tumor Hypercellular

Stroma:

**Necrosis:** 5%

**Pathology Verification** 

notes from H&E review:

**Bioanalyzer Ratio** 

(28S/18S):

Prominent calcifications (psammoma bodies) present

1.36

OriGene Technologies, Inc. 9620 Medical Center Drive, Ste 200

CN: techsupport@origene.cn

Rockville, MD 20850, US Phone: +1-888-267-4436 https://www.origene.com techsupport@origene.com EU: info-de@origene.com