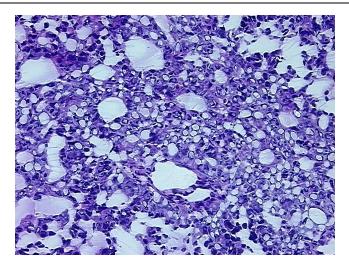

**Bioanalyzer Ratio** 

(28S/18S):

5%

0%

Tumor area: 5 mm x 2 mm

1.45

OriGene Technologies, Inc. 9620 Medical Center Drive, Ste 200

Rockville, MD 20850, US Phone: +1-888-267-4436 https://www.origene.com techsupport@origene.com

## **Product images:**

4x Image

20x Image

RNA Electropherogram Image

RNA RT-PCR Image