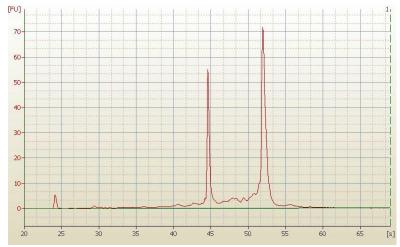

**Bioanalyzer Ratio** 1.89

(28S/18S):

Adenocarcinoma of endometrium, endometrioid, squamous features, focal

**CASE Diagnosis (from** medical center path

report):

39 Age:

OriGene Technologies, Inc. 9620 Medical Center Drive, Ste 200

## **Product images:**

4x Image

20x Image

RNA Electropherogram Image

RNA RT-PCR Image