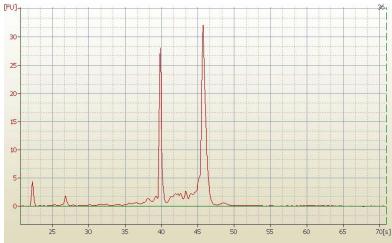

0% **Necrosis:** 

**Bioanalyzer Ratio** 1.46

(28S/18S):

Lymphoma, follicular

**CASE Diagnosis (from** medical center path

report):

69 Age:

OriGene Technologies, Inc. 9620 Medical Center Drive, Ste 200

## **Product images:**

4x Image

20x Image

RNA Electropherogram Image

RNA RT-PCR Image