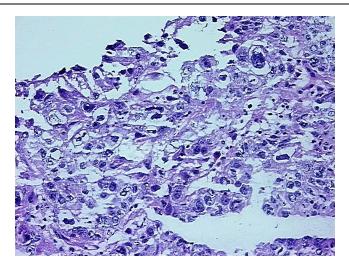

**Bioanalyzer Ratio** 

(28S/18S):

Tumor Stroma (Hypo/Acellular): Fibrosis; Other Features/Comments: Tumor area:4 mm x 2

1.23

0%

OriGene Technologies, Inc. 9620 Medical Center Drive, Ste 200

Rockville, MD 20850, US Phone: +1-888-267-4436 https://www.origene.com techsupport@origene.com

## **Product images:**

4x Image

20x Image

RNA Electropherogram Image

RNA RT-PCR Image