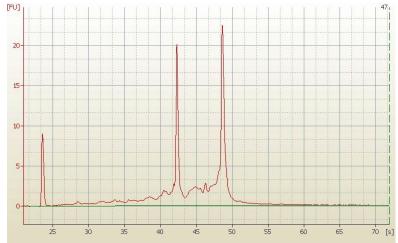

Tumor: 85%

Tumor Hypo/Acellular 0%

Stroma:

Tumor Hypercellular 5%

Stroma:

Necrosis: 10%

Bioanalyzer Ratio 1.14

(28S/18S):

## **Product images:**

4x Image

20x Image

RNA Electropherogram Image

RNA RT-PCR Image