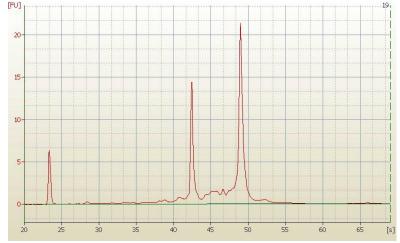

65% Tumor:

Tumor Hypo/Acellular 0%

Stroma:

Tumor Hypercellular 25%

Stroma:

0% **Necrosis:** 

**Bioanalyzer Ratio** 2.13

(28S/18S):

## **Product images:**

4x Image

20x Image

RNA Electropherogram Image

RNA RT-PCR Image