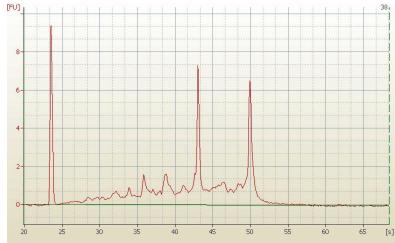

95% Tumor:

Tumor Hypo/Acellular 0%

Stroma:

Tumor Hypercellular 5%

Stroma:

0% **Necrosis:** 

**Bioanalyzer Ratio** 1.02

(28S/18S):

## **Product images:**

4x Image

20x Image

RNA Electropherogram Image

RNA RT-PCR Image