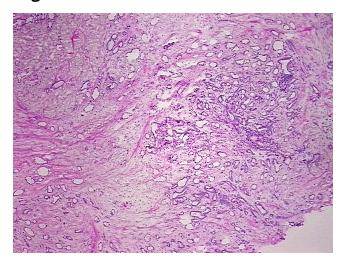

## **Product images:**

4x Image

20x Image

RNA Electropherogram Image

RNA RT-PCR Image

RN00002E8C Vial ID:

Tissue of Origin: Breast Site of Finding: **Breast** Appearance: Tumor

Sample Diagnosis (from

Pathology Verification):

Adenocarcinoma of breast, ductal

Normal: 0%

Lesional: 0%

60% Tumor:

Tumor Hypo/Acellular 40%

Stroma:

Tumor Hypercellular 0%

Stroma:

**Necrosis:** 0%

**Bioanalyzer Ratio** 1.5

(28S/18S):

**CASE Diagnosis (from** Adenocarcinoma of breast, ductal