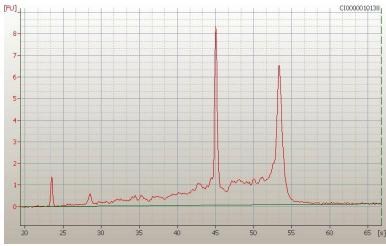

## **Product images:**

4x Image

20x Image

RNA Electropherogram Image

RNA RT-PCR Image

Tumor Hypo/Acellular 40%

Stroma:

Tumor Hypercellular 0%

Stroma:

**Necrosis:** 0%

**Bioanalyzer Ratio** 1.5

(28S/18S):

**CASE Diagnosis (from** Adenocarcinoma of breast, ductal