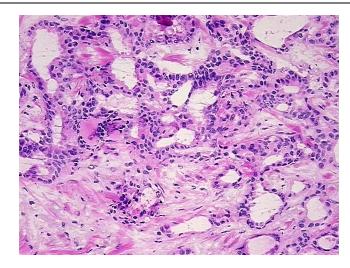

## **Product images:**

4x Image

20x Image

RNA Electropherogram Image

RNA RT-PCR Image

RN00002E8C Vial ID:

Tissue of Origin: Breast Site of Finding: **Breast** Appearance: Tumor

Sample Diagnosis (from

Pathology Verification):

Adenocarcinoma of breast, ductal

Normal: 0%

Lesional: 0%

60% Tumor:

Tumor Hypo/Acellular 40%

Stroma:

Tumor Hypercellular 0%

Stroma:

**Necrosis:** 0%

**Bioanalyzer Ratio** 1.5

(28S/18S):

**CASE Diagnosis (from** Adenocarcinoma of breast, ductal