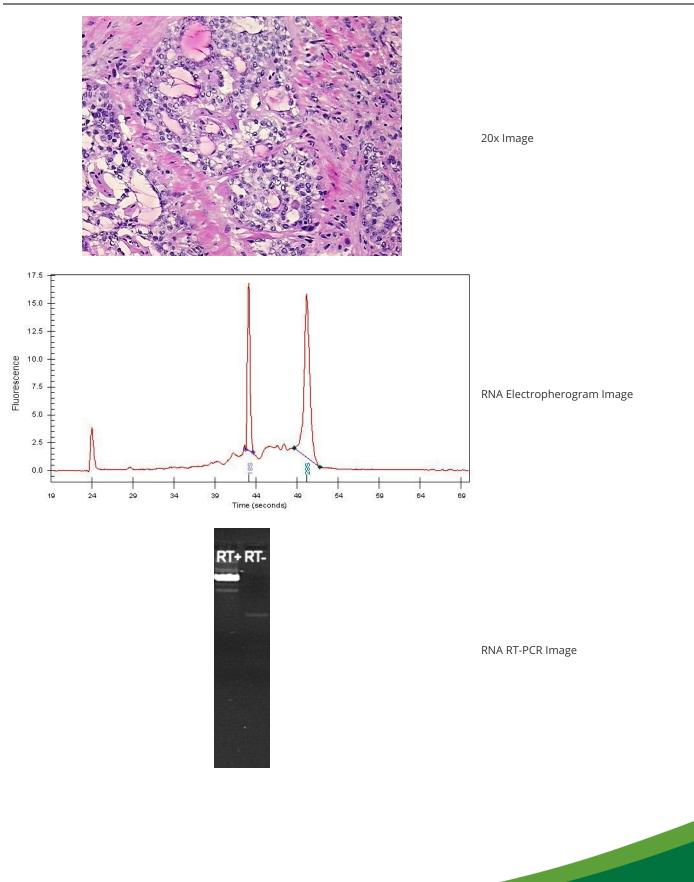

### **Product data:**

| Product Type:                                           | Total RNA                       |
|---------------------------------------------------------|---------------------------------|
| Disease State:                                          | Cancer                          |
| Diagnosis Category:                                     | Thyroid Cancer                  |
| Tissue:                                                 | Thyroid gland                   |
| Frozen Sample ID:                                       | FR5B33FB0B                      |
| Case ID:                                                | CI000009056                     |
| Prep:                                                   | 2                               |
| Vial ID:                                                | RN00002BE7                      |
| Tissue of Origin:                                       | Thyroid gland                   |
| Site of Finding:                                        | Thyroid gland                   |
| Appearance:                                             | Tumor                           |
| Sample Diagnosis (from<br>Pathology Verification):      | Carcinoma of thyroid, papillary |
| Normal:                                                 | 40%                             |
| Lesional:                                               | 0%                              |
| Tumor:                                                  | 50%                             |
| Tumor Hypo/Acellular<br>Stroma:                         | 10%                             |
| Tumor Hypercellular<br>Stroma:                          | 0%                              |
| Necrosis:                                               | 0%                              |
| Bioanalyzer Ratio<br>(28S/18S):                         | 1.79                            |
| CASE Diagnosis (from<br>medical center path<br>report): | Carcinoma of thyroid, papillary |
| Age:                                                    | 20                              |