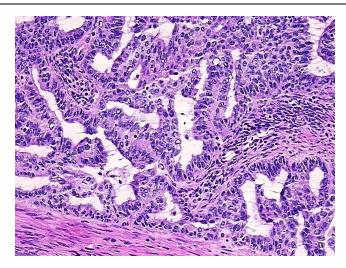

## **Product images:**

4x Image

20x Image

RNA Electropherogram Image

RNA RT-PCR Image

RN00003AF9 Vial ID:

Tissue of Origin: Endometrium

Site of Finding: Uterus Appearance: Tumor

Sample Diagnosis (from

Pathology Verification):

Adenocarcinoma of endometrium, endometrioid, squamous features

Adenocarcinoma of endometrium, endometrioid, squamous features