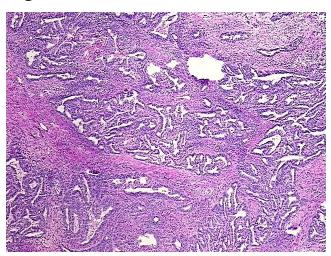

## **Product images:**

4x Image

20x Image

RNA Electropherogram Image

RNA RT-PCR Image

RN00003AF9 Vial ID:

Tissue of Origin: Endometrium

Site of Finding: Uterus Appearance: Tumor

Sample Diagnosis (from

Pathology Verification):

Adenocarcinoma of endometrium, endometrioid, squamous features

Adenocarcinoma of endometrium, endometrioid, squamous features