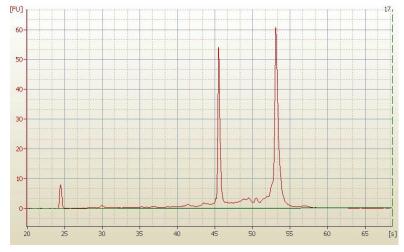

## **Product images:**

4x Image

20x Image

RNA Electropherogram Image

RNA RT-PCR Image

**Bioanalyzer Ratio** 

(28S/18S):

1.38

20%

**CASE Diagnosis (from** 

medical center path

report):

59 Age: