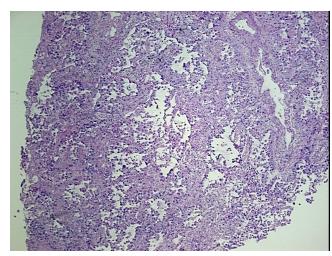

## **Product images:**

4x Image

20x Image

RNA Gel Image

RNA Electropherogram Image

RNA RT-PCR Image

Vial ID: RN00000E3F

Tissue of Origin: Lung
Site of Finding: Lung
Appearance: Tumor

Sample Diagnosis (from Ade

Pathology Verification):

Adenocarcinoma of lung, acinar

Adenocarcinoma of lung

Normal: 0% Lesional: 0%

Tumor: 80%

10%

Tumor Hypo/Acellular

Stroma:

Tumor Hypercellular 10%

Stroma:

Necrosis: 0%

Bioanalyzer Ratio 1.45