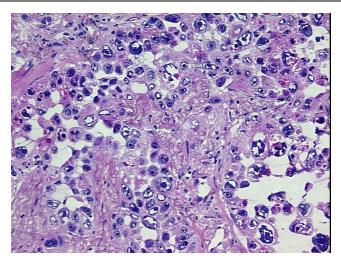

## **Product images:**

4x Image

20x Image

RNA Gel Image

RNA Electropherogram Image

RNA RT-PCR Image

Vial ID: RN00000E3F

Tissue of Origin: Lung
Site of Finding: Lung
Appearance: Tumor

Sample Diagnosis (from Ade

Pathology Verification):

Adenocarcinoma of lung, acinar

Adenocarcinoma of lung

Normal: 0% Lesional: 0%

Tumor: 80%

10%

Tumor Hypo/Acellular

Stroma:

Tumor Hypercellular 10%

Stroma:

Necrosis: 0%

Bioanalyzer Ratio 1.45