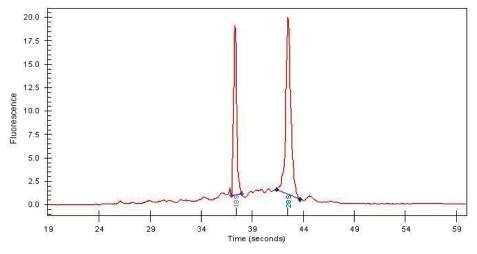

## **Product images:**

4x Image

20x Image

RNA Gel Image

RNA Electropherogram Image

RNA RT-PCR Image

Tumor: 80%

10%

Tumor Hypo/Acellular

Stroma:

Tumor Hypercellular 10%

Stroma:

Necrosis: 0%

Bioanalyzer Ratio 1.45