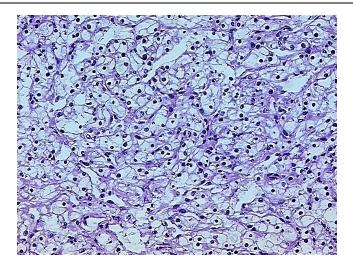

Tumor Hypo/Acellular 0%

Stroma:

Tumor Hypercellular 3%

Stroma:

0% **Necrosis:** 

**Bioanalyzer Ratio** 1.39

(28S/18S):

**CASE Diagnosis (from** Carcinoma of kidney, renal cell, clear cell

# **Product images:**

4x Image

20x Image

RNA Electropherogram Image

RNA RT-PCR Image