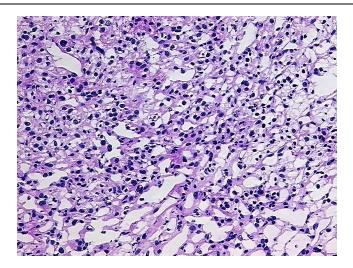

**Bioanalyzer Ratio** 

(28S/18S):

hypocellular stroma: 30% fibrosis, 70% edema fluid

OriGene Technologies, Inc.

9620 Medical Center Drive, Ste 200 Rockville, MD 20850, US Phone: +1-888-267-4436 https://www.origene.com techsupport@origene.com EU: info-de@origene.com CN: techsupport@origene.cn

## **Product images:**

4x Image

20x Image

RNA Electropherogram Image

RNA RT-PCR Image