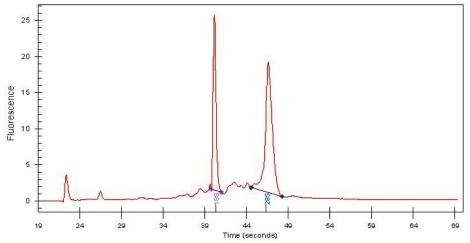

**Bioanalyzer Ratio** 

(28S/18S):

0%

5%

Tumor: the primary tumor is at right subscapula; Inflammation: Moderate

Lymphoplasmacytic infiltrate

Malignant melanoma, metastatic

1.44

## **Product images:**

4x Image

20x Image

RNA Electropherogram Image

RNA RT-PCR Image