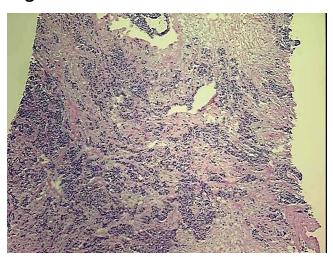

## **Product images:**

4x Image

20x Image

RNA Gel Image

RNA Electropherogram Image

RNA RT-PCR Image

RN0000152F Vial ID:

Tissue of Origin: Breast Site of Finding: Breast Appearance: Tumor

Sample Diagnosis (from

Pathology Verification):

Adenocarcinoma of breast, ductal

Normal: 0%

Lesional: 0%

65% Tumor:

Tumor Hypo/Acellular 35%

Stroma:

Tumor Hypercellular 0%

Stroma:

0% **Necrosis:** 

**Bioanalyzer Ratio** 1.43

(28S/18S):

**CASE Diagnosis (from** Adenocarcinoma of breast, ductal