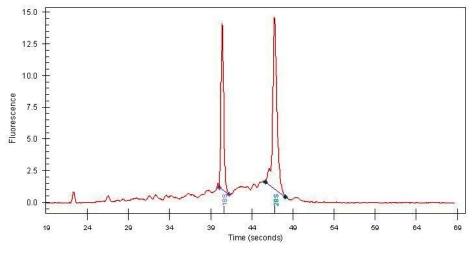

## **Product images:**

4x Image

20x Image

RNA Gel Image

RNA Electropherogram Image

RNA RT-PCR Image

Tumor Hypo/Acellular 35%

Stroma:

Tumor Hypercellular 0%

Stroma:

0% **Necrosis:** 

**Bioanalyzer Ratio** 1.43

(28S/18S):

**CASE Diagnosis (from** Adenocarcinoma of breast, ductal