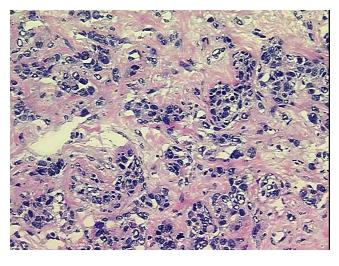

## **Product images:**

4x Image

20x Image

RNA Gel Image

RNA Electropherogram Image

RNA RT-PCR Image

RN0000152F Vial ID:

Tissue of Origin: Breast Site of Finding: Breast Appearance: Tumor

Sample Diagnosis (from

Pathology Verification):

Adenocarcinoma of breast, ductal

Normal: 0%

Lesional: 0%

65% Tumor:

Tumor Hypo/Acellular 35%

Stroma:

Tumor Hypercellular 0%

Stroma:

0% **Necrosis:** 

**Bioanalyzer Ratio** 1.43

(28S/18S):

**CASE Diagnosis (from** Adenocarcinoma of breast, ductal