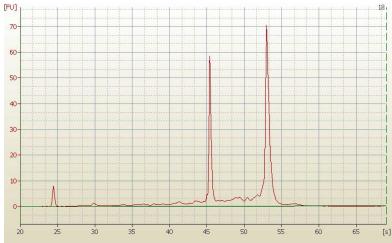

10% **Necrosis:** 

**Pathology Verification** 

notes from H&E review:

**Bioanalyzer Ratio** 

1.58

(28S/18S):

OriGene Technologies, Inc.

9620 Medical Center Drive, Ste 200 Rockville, MD 20850, US Phone: +1-888-267-4436 https://www.origene.com techsupport@origene.com EU: info-de@origene.com

## **Product images:**

4x Image

20x Image

RNA Electropherogram Image

RNA RT-PCR Image