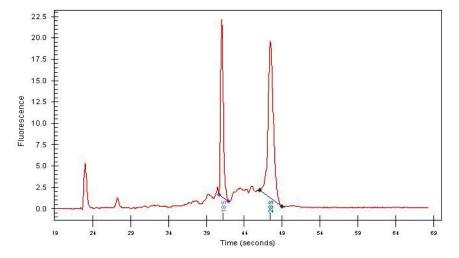

Stroma:

Tumor Hypercellular 10%

Stroma:

0% **Necrosis:** 

**Bioanalyzer Ratio** 1.57

(28S/18S):

**CASE Diagnosis (from** Tumor of lung, carcinoid

medical center path

## **Product images:**

4x Image

20x Image

RNA Gel Image

RNA Electropherogram Image

RNA RT-PCR Image