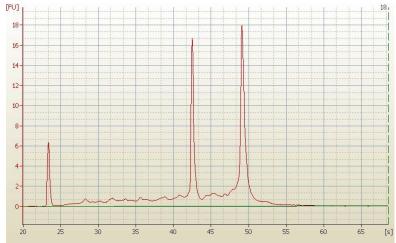

Bioanalyzer Ratio 1.21

(28S/18S):

CASE Diagnosis (from

medical center path

report):

**Age:** 61

OriGene Technologies, Inc.

CN: techsupport@origene.cn

## **Product images:**

4x Image

20x Image

RNA Electropherogram Image

RNA RT-PCR Image