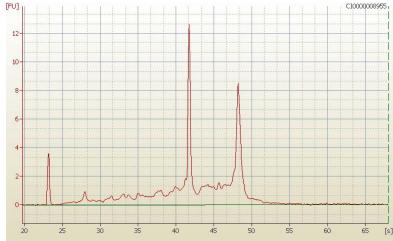

Bioanalyzer Ratio

(28S/18S):

1.09

CASE Diagnosis (from

medical center path

report):

**Age:** 83

OriGene Technologies, Inc.

## **Product images:**

4x Image

20x Image

RNA Electropherogram Image

RNA RT-PCR Image