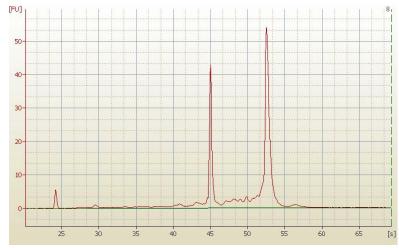

0% **Necrosis:** 

**Bioanalyzer Ratio** 1.66

(28S/18S):

Adenocarcinoma of endometrium, endometrioid, squamous features, focal

**CASE Diagnosis (from** medical center path

report):

73 Age:

OriGene Technologies, Inc. 9620 Medical Center Drive, Ste 200

# **Product images:**

4x Image

20x Image

RNA Electropherogram Image

RNA RT-PCR Image