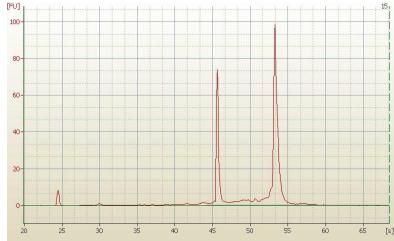

Bioanalyzer Ratio 1.67

(28S/18S):

CASE Diagnosis (from

medical center path

report):

**Age:** 69

OriGene Technologies, Inc.

9620 Medical Center Drive, Ste 200 Rockville, MD 20850, US Phone: +1-888-267-4436 https://www.origene.com techsupport@origene.com EU: info-de@origene.com CN: techsupport@origene.cn

## **Product images:**

4x Image

20x Image

RNA Electropherogram Image

RNA RT-PCR Image