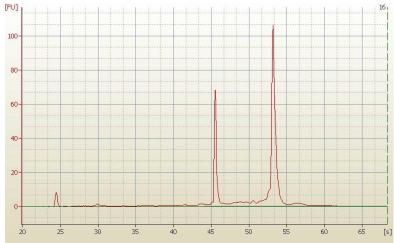

(28S/18S):

2.02

**CASE Diagnosis (from** 

medical center path

report):

Adenocarcinoma of endometrium, endometrioid, squamous features, focal

Adenocarcinoma of endometrium, endometrioid, squamous features, focal

## **Product images:**

4x Image

20x Image

RNA Electropherogram Image

RNA RT-PCR Image