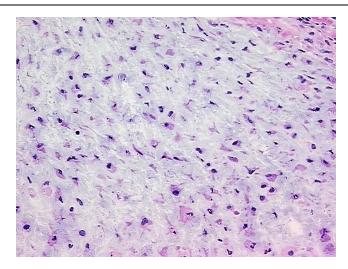

Pathology Verification

notes from H&E review:

Bioanalyzer Ratio

(28S/18S):

0.99

0%

OriGene Technologies, Inc.

9620 Medical Center Drive, Ste 200 Rockville, MD 20850, US Phone: +1-888-267-4436 https://www.origene.com techsupport@origene.com EU: info-de@origene.com CN: techsupport@origene.cn

## **Product images:**

4x Image

20x Image

RNA Electropherogram Image