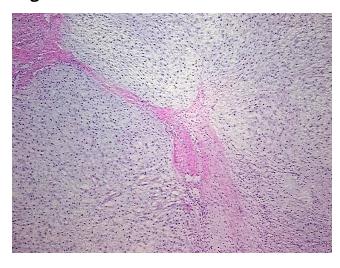

Ratio

(28S/18S):

0.99

0%

OriGene Technologies, Inc.

9620 Medical Center Drive, Ste 200 Rockville, MD 20850, US Phone: +1-888-267-4436 https://www.origene.com techsupport@origene.com EU: info-de@origene.com CN: techsupport@origene.cn



Tumor Stroma (Hypo/Acellular): Fibrosis



ORÏGENE

**CASE Diagnosis (from** medical center path report):

Chondrosarcoma, recurrent

48 Age:

Gender: **Female** 

Race: White or Caucasian

AJCC G3: Poorly differentiated **Tumor Grade:** IIB

Minimum Stage

Grouping:

T (Extent of Primary

Tumor):

N (Lymph node metastasis):

NX

T2

M (Distant metastasis):

MX

Store tissue total RNA at -80°C. Storage:

Stability: These products are stable for one year from date of shipping when stored at -80°C without

repeated freeze/thaws.

## **Product images:**



4x Image





20x Image



RNA Electropherogram Image