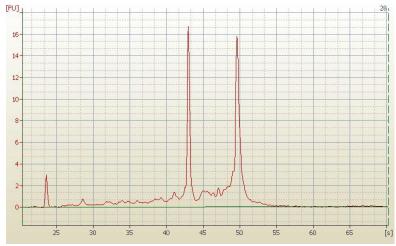

Tumor Hypo/Acellular

Stroma:

Tumor Hypercellular 0%

Stroma:

0% **Necrosis:** 

**Bioanalyzer Ratio** 1.09

(28S/18S):

**CASE Diagnosis (from** Adenocarcinoma of colon

## **Product images:**

4x Image

20x Image

RNA Electropherogram Image

RNA RT-PCR Image