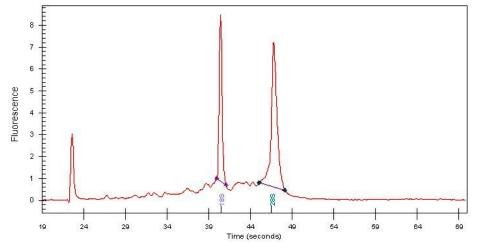

75% Tumor:

Tumor Hypo/Acellular 5%

Stroma:

Tumor Hypercellular 5%

Stroma:

0% **Necrosis:** 

**Bioanalyzer Ratio** 1.49

(28S/18S):

## **Product images:**

4x Image

20x Image

RNA Electropherogram Image

RNA RT-PCR Image