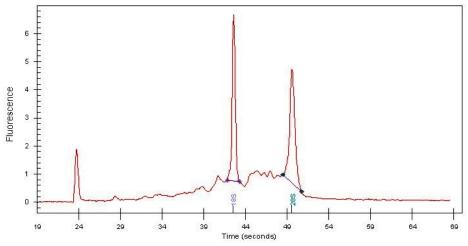

**Bioanalyzer Ratio** 1

(28S/18S):

Carcinoma of thyroid, papillary

**CASE Diagnosis (from** medical center path

report):

53 Age:

OriGene Technologies, Inc. 9620 Medical Center Drive, Ste 200

CN: techsupport@origene.cn

# **Product images:**

4x Image

20x Image

RNA Electropherogram Image

RNA RT-PCR Image