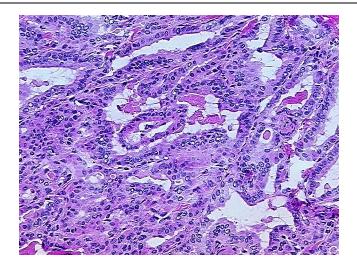

70% Tumor:

Tumor Hypo/Acellular

Stroma:

Tumor Hypercellular 30%

Stroma:

0% **Necrosis:** 

**Bioanalyzer Ratio** 1.56

(28S/18S):

# **Product images:**

4x Image

20x Image

RNA Electropherogram Image

RNA RT-PCR Image