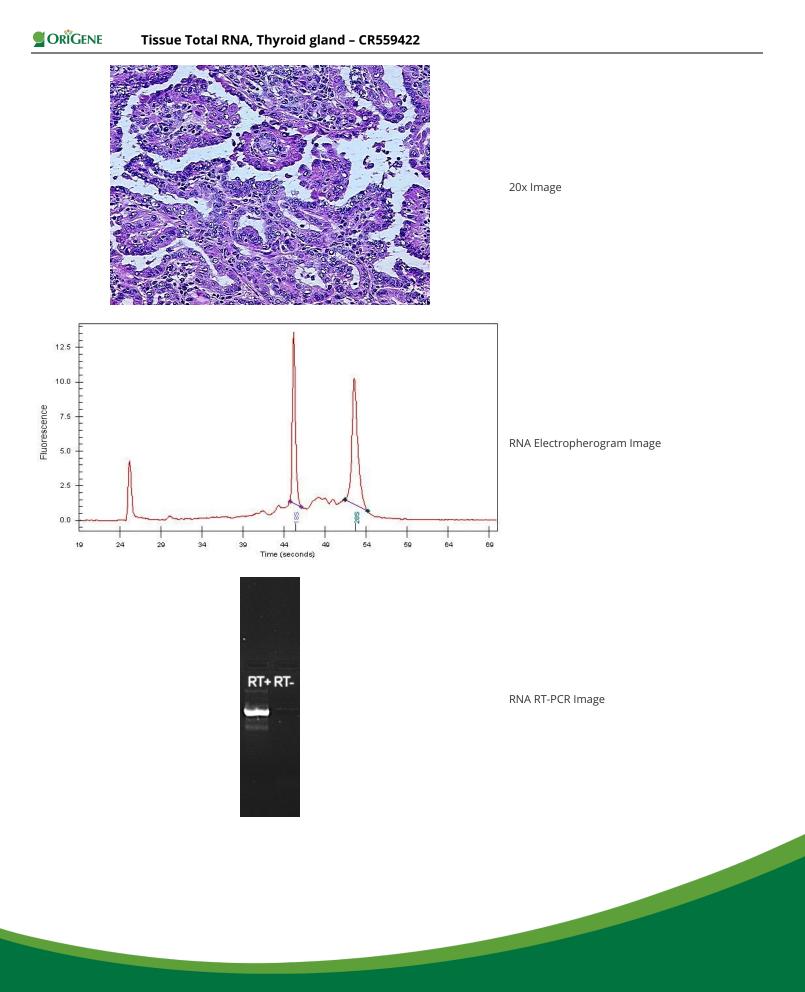

### **Product data:**

| Product Type:                                           | Total RNA                       |
|---------------------------------------------------------|---------------------------------|
| Disease State:                                          | Cancer                          |
| Diagnosis Category:                                     | Thyroid Cancer                  |
| Tissue:                                                 | Thyroid gland                   |
| Frozen Sample ID:                                       | FR0003739F                      |
| Case ID:                                                | CI0000016574                    |
| Prep:                                                   | 2                               |
| Vial ID:                                                | RN00002BFC                      |
| Tissue of Origin:                                       | Thyroid gland                   |
| Site of Finding:                                        | Thyroid gland                   |
| Appearance:                                             | Tumor                           |
| Sample Diagnosis (from<br>Pathology Verification):      | Carcinoma of thyroid, papillary |
| Normal:                                                 | 5%                              |
| Lesional:                                               | 0%                              |
| Tumor:                                                  | 90%                             |
| Tumor Hypo/Acellular<br>Stroma:                         | 0%                              |
| Tumor Hypercellular<br>Stroma:                          | 5%                              |
| Necrosis:                                               | 0%                              |
| Bioanalyzer Ratio<br>(28S/18S):                         | 1.23                            |
| CASE Diagnosis (from<br>medical center path<br>report): | Carcinoma of thyroid, papillary |
| Age:                                                    | 54                              |

This product is to be used for laboratory only. Not for diagnostic or therapeutic use. ©2023 OriGene Technologies, Inc., 9620 Medical Center Drive, Ste 200, Rockville, MD 20850, US