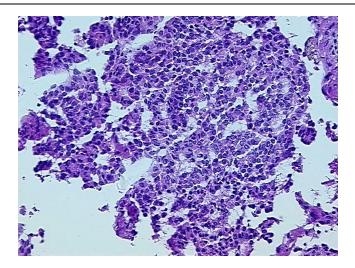

Tumor: 95%

Tumor Hypo/Acellular 0%

Stroma:

Tumor Hypercellular 5%

Stroma:

Necrosis: 0%

Bioanalyzer Ratio 1.39

(28S/18S):

# **Product images:**

4x Image

20x Image

RNA Electropherogram Image

RNA RT-PCR Image