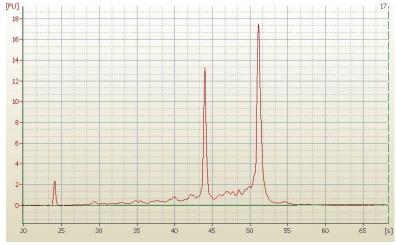

60% Tumor:

Tumor Hypo/Acellular 40%

Stroma:

Tumor Hypercellular 0%

Stroma:

0% **Necrosis:** 

**Bioanalyzer Ratio** 2.15

(28S/18S):

## **Product images:**

4x Image

20x Image

RNA Electropherogram Image

RNA RT-PCR Image