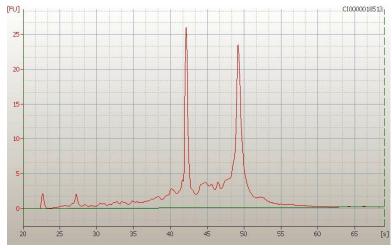

Bioanalyzer Ratio

(28S/18S):

Adenocarcinoma of lung, papillary

CASE Diagnosis (from

medical center path

report):

**Age:** 66

**OriGene Technologies, Inc.** 9620 Medical Center Drive, Ste 200

## **Product images:**

4x Image

20x Image

RNA Electropherogram Image

RNA RT-PCR Image