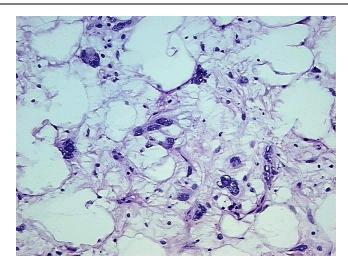

ellular

Stroma:

Necrosis: 0%

Bioanalyzer Ratio

(28S/18S):

0% 0.93

0%

10%

CASE Diagnosis (from

medical center path

report):

Liposarcoma, metastatic

**Age:** 56



**OriGene Technologies, Inc.** 9620 Medical Center Drive, Ste 200

CN: techsupport@origene.cn

Rockville, MD 20850, US Phone: +1-888-267-4436 https://www.origene.com techsupport@origene.com EU: info-de@origene.com



Gender: Male

Race: White or Caucasian

Tumor Grade: Not Reported

Minimum Stage

Grouping:

IV

T (Extent of Primary

Tumor):

T2b

N (Lymph node

metastasis):

N0

M (Distant metastasis): M1

**Storage:** Store tissue total RNA at -80°C.

**Stability:** These products are stable for one year from date of shipping when stored at -80°C without

repeated freeze/thaws.

## **Product images:**



4x Image





20x Image



RNA Electropherogram Image