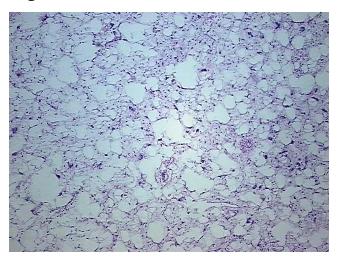

Tumor Hypercellular

Stroma:

Necrosis: 0%

Bioanalyzer Ratio

(28S/18S):

0% 0.93

0%

10%

CASE Diagnosis (from

medical center path

report):

Liposarcoma, metastatic

**Age:** 56



**OriGene Technologies, Inc.** 9620 Medical Center Drive, Ste 200

CN: techsupport@origene.cn

Rockville, MD 20850, US Phone: +1-888-267-4436 https://www.origene.com techsupport@origene.com EU: info-de@origene.com



Gender: Male

Race: White or Caucasian

Tumor Grade: Not Reported

Minimum Stage

Grouping:

IV

T (Extent of Primary

Tumor):

T2b

N (Lymph node

metastasis):

N0

M (Distant metastasis): M1

**Storage:** Store tissue total RNA at -80°C.

**Stability:** These products are stable for one year from date of shipping when stored at -80°C without

repeated freeze/thaws.

## **Product images:**



4x Image





20x Image



RNA Electropherogram Image