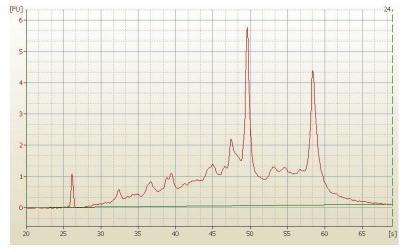

Bioanalyzer Ratio

(28S/18S):

0% 0.93

0%

10%

CASE Diagnosis (from

medical center path

report):

## **Product images:**

4x Image

20x Image

RNA Electropherogram Image