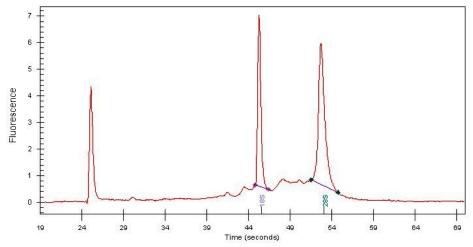

85% Tumor:

Tumor Hypo/Acellular 0%

Stroma:

Tumor Hypercellular 15%

Stroma:

0% **Necrosis:** 

**Bioanalyzer Ratio** 1.44

(28S/18S):

# **Product images:**

4x Image

20x Image

RNA Electropherogram Image

RNA RT-PCR Image