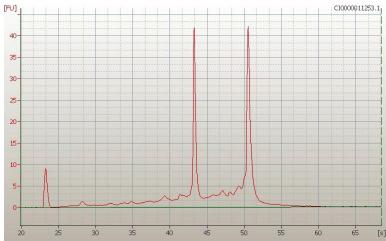

Lesional: 0%

60% Tumor:

0% Tumor Hypo/Acellular

Stroma:

Tumor Hypercellular 15%

Stroma:

**Necrosis:** 25%

**Bioanalyzer Ratio** 1.18

## **Product images:**

4x Image

20x Image

RNA Electropherogram Image

RNA RT-PCR Image