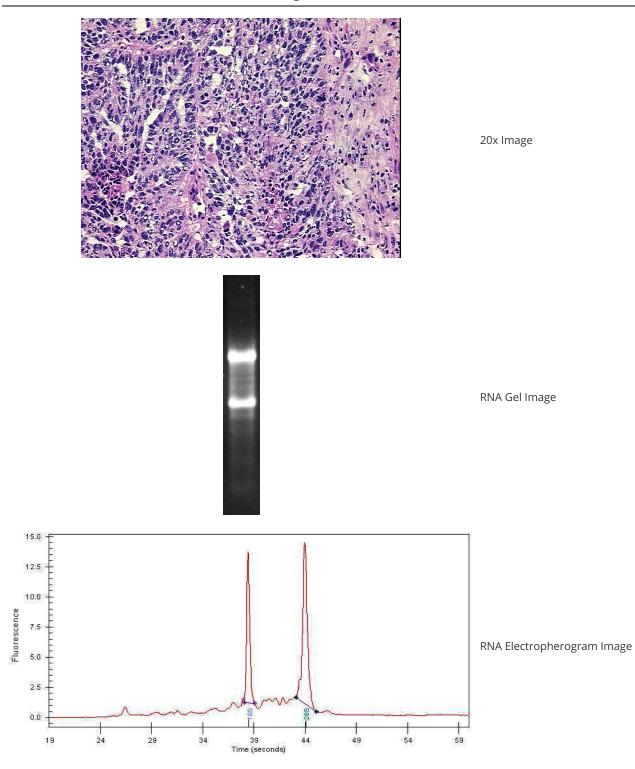

| Product Type:                                      | Total RNA                                                                |
|----------------------------------------------------|--------------------------------------------------------------------------|
| Disease State:                                     | Cancer                                                                   |
| Diagnosis Category:                                | Cancer of Unknown Origin                                                 |
| Tissue:                                            | Adnexa                                                                   |
| Frozen Sample ID:                                  | FR0000086B                                                               |
| Case ID:                                           | CU000000217                                                              |
| Prep:                                              | 1                                                                        |
| Vial ID:                                           | RN00000CC                                                                |
| Tissue of Origin:                                  | Adnexa: right                                                            |
| Site of Finding:                                   | Omentum                                                                  |
| Appearance:                                        | Tumor                                                                    |
| Sample Diagnosis (from<br>Pathology Verification): | Carcinoma of unknown origin, Mullerian, metastatic                       |
| Normal:                                            | 0%                                                                       |
| Lesional:                                          | 0%                                                                       |
| Tumor:                                             | 80%                                                                      |
| Tumor Hypo/Acellular<br>Stroma:                    | 18%                                                                      |
| Tumor Hypercellular<br>Stroma:                     | 0%                                                                       |
| Necrosis:                                          | 2%                                                                       |
| Pathology Verification<br>notes from H&E review:   | Tumor: extending to omentum; Normal component consists of adipose tissue |
| Bioanalyzer Ratio<br>(28S/18S):                    | 1.39                                                                     |