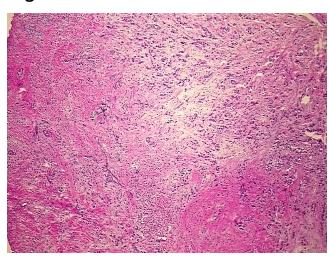

r Ratio** 1.26

(28S/18S):

Adenocarcinoma of breast, ductal

**CASE Diagnosis (from** medical center path

report):

70 Age:



OriGene Technologies, Inc. 9620 Medical Center Drive, Ste 200

CN: techsupport@origene.cn

Rockville, MD 20850, US Phone: +1-888-267-4436 https://www.origene.com techsupport@origene.com EU: info-de@origene.com



**Gender:** Female

**Tumor Grade:** Nottingham G2: 6-7 points Intermediate combined grade (moderately favorable)

Minimum Stage

**Grouping:** 

IIB

T (Extent of Primary

Tumor):

T2

N (Lymph node metastasis):

N1

metastasis):

M (Distant metastasis):

MX

**Storage:** Store tissue total RNA at -80°C.

Stability: These products are stable for one year from date of shipping when stored at -80°C without

repeated freeze/thaws.

## **Product images:**



4x Image





20x Image