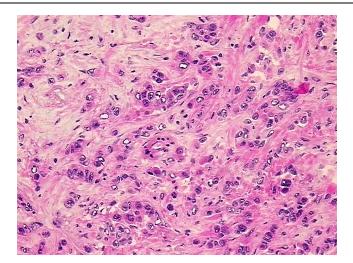

(28S/18S):

Adenocarcinoma of breast, ductal

**CASE Diagnosis (from** medical center path

report):

70 Age:



OriGene Technologies, Inc. 9620 Medical Center Drive, Ste 200

CN: techsupport@origene.cn

Rockville, MD 20850, US Phone: +1-888-267-4436 https://www.origene.com techsupport@origene.com EU: info-de@origene.com



**Gender:** Female

**Tumor Grade:** Nottingham G2: 6-7 points Intermediate combined grade (moderately favorable)

Minimum Stage

**Grouping:** 

IIB

T (Extent of Primary

Tumor):

T2

N (Lymph node metastasis):

N1

metastasis):

M (Distant metastasis):

MX

**Storage:** Store tissue total RNA at -80°C.

Stability: These products are stable for one year from date of shipping when stored at -80°C without

repeated freeze/thaws.

## **Product images:**



4x Image





20x Image