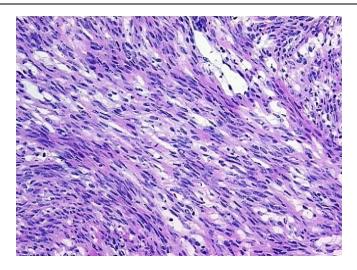

Tumor: 98%

Tumor Hypo/Acellular 2%

Stroma:

Tumor Hypercellular

Stroma:

Necrosis: 0%

Bioanalyzer Ratio

(28S/18S):

1.36

55

Leiomyosarcoma

0%

CASE Diagnosis (from

medical center path

report):

Age:

## **Product images:**

4x Image

20x Image

RNA Electropherogram Image

RNA RT-PCR Image