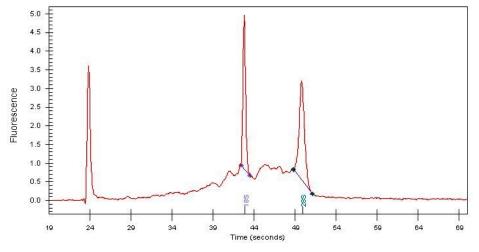

notes from H&E review:

**Bioanalyzer Ratio** 

(28S/18S):

Tumor Stroma (Hypo/Acellular): calcification

1.09

OriGene Technologies, Inc. 9620 Medical Center Drive, Ste 200

CN: techsupport@origene.cn

Rockville, MD 20850, US Phone: +1-888-267-4436 https://www.origene.com techsupport@origene.com EU: info-de@origene.com

## **Product images:**

4x Image

20x Image

RNA Electropherogram Image

RNA RT-PCR Image