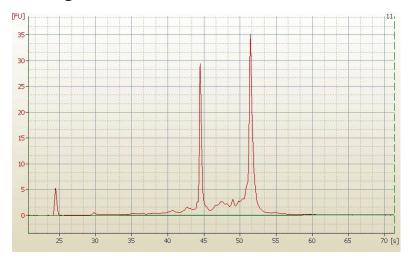

**Tissue of Origin:** 

Site of Finding:

Sample Diagnosis (from

Pathology Verification):

Tumor Hypo/Acellular

Tumor Hypercellular

**Bioanalyzer Ratio** 

**CASE** Diagnosis (from

(28S/18S):

report):

Age:

OriGene Technologies, Inc.

9620 Medical Center Drive, Ste 200 Rockville, MD 20850, US Phone: +1-888-267-4436 https://www.origene.com techsupport@origene.com EU: info-de@origene.com CN: techsupport@origene.cn

## **Product images:**

RNA Electropherogram Image

RNA RT-PCR Image

This product is to be used for laboratory only. Not for diagnostic or therapeutic use. ©2023 OriGene Technologies, Inc., 9620 Medical Center Drive, Ste 200, Rockville, MD 20850, US