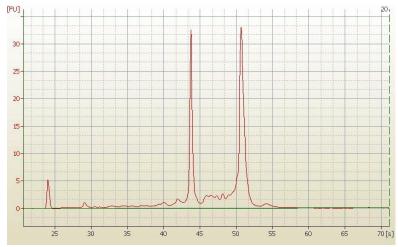

(28S/18S):

**CASE Diagnosis (from** Carcinoma of lung, squamous cell

medical center path

report):

78 Age:

OriGene Technologies, Inc. 9620 Medical Center Drive, Ste 200

CN: techsupport@origene.cn

Rockville, MD 20850, US Phone: +1-888-267-4436 https://www.origene.com techsupport@origene.com EU: info-de@origene.com

## **Product images:**

4x Image

20x Image

RNA Electropherogram Image

RNA RT-PCR Image