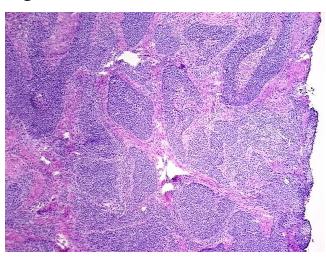

Vial ID: RN00001CC4

Tissue of Origin: Cervix
Site of Finding: Cervix
Appearance: Tumor

Sample Diagnosis (from Ca

Pathology Verification):

Carcinoma of cervix, squamous cell, large cell, non-keratinizing

Normal: 0%

Lesional: 0%

Tumor: 65%

Tumor Hypo/Acellular

Stroma:

Tumor Hypercellular 0%

Stroma:

Necrosis: 5%

Pathology Verification notes from H&E review:

Tumor Stroma (Cellular): Desmoplastic reaction, Fibroblastic cells, Inflammatory cells

**Bioanalyzer Ratio** 

(28S/18S):

1.21

30%

**OriGene Technologies, Inc.** 9620 Medical Center Drive, Ste 200

CN: techsupport@origene.cn