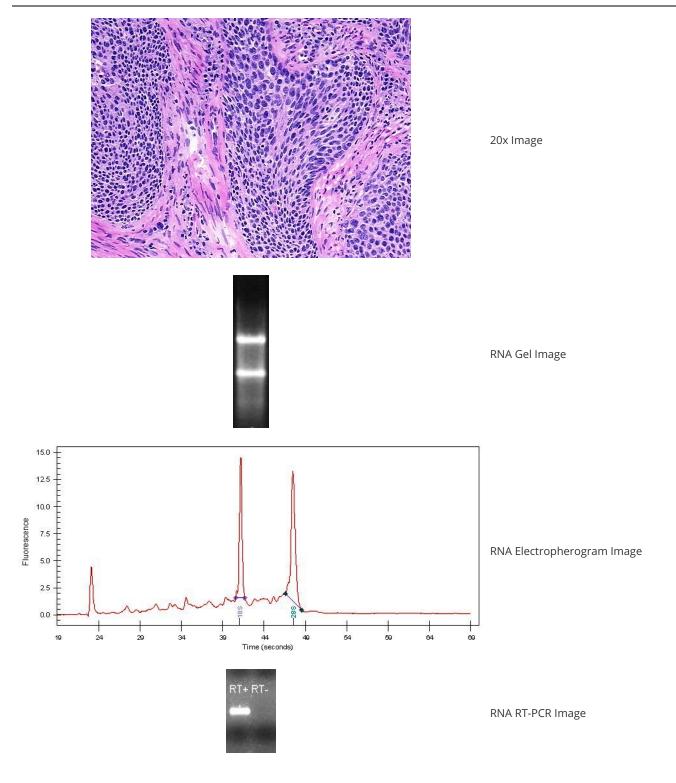

Vial ID: RN00001CC4

Tissue of Origin: Cervix
Site of Finding: Cervix
Appearance: Tumor

Sample Diagnosis (from Ca

Pathology Verification):

Carcinoma of cervix, squamous cell, large cell, non-keratinizing

Normal: 0%

Lesional: 0%

Tumor: 65%

Tumor Hypo/Acellular

Stroma:

Tumor Hypercellular 0%

Stroma:

Necrosis: 5%

Pathology Verification notes from H&E review:

Tumor Stroma (Cellular): Desmoplastic reaction, Fibroblastic cells, Inflammatory cells

**Bioanalyzer Ratio** 

(28S/18S):

1.21

30%

**OriGene Technologies, Inc.** 9620 Medical Center Drive, Ste 200

CN: techsupport@origene.cn

## **Product images:**

4x Image