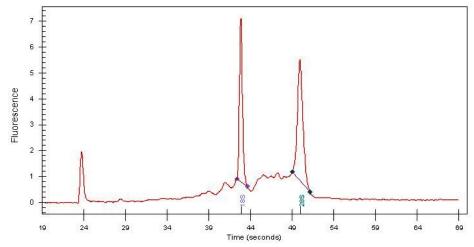

Tumor Hypo/Acellular 0%

Stroma:

Tumor Hypercellular 15%

Stroma:

0% **Necrosis:** 

**Bioanalyzer Ratio** 1.13

(28S/18S):

**CASE Diagnosis (from** Carcinoma of thyroid, follicular

# **Product images:**

4x Image

20x Image

RNA Electropherogram Image

RNA RT-PCR Image