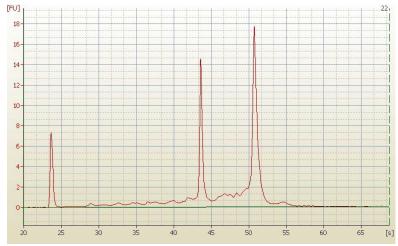

1.64

Tumor Hypo/Acellular

Stroma:

Tumor Hypercellular 20%

Stroma:

Necrosis: 15%

Bioanalyzer Ratio

(28S/18S):

## **Product images:**

4x Image

20x Image

RNA Electropherogram Image

RNA RT-PCR Image